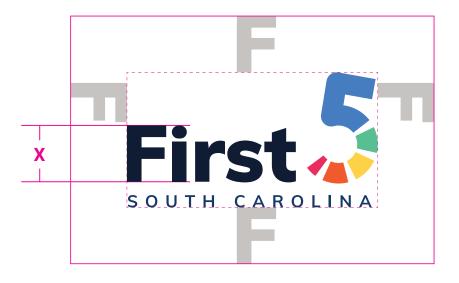

## **Clear Space**

A specified clear space ensures the integrity and impact of the First Five SC logo. The area shown surrounding the logo should be clear of any adjacent text or graphic elements.

The clear space area is always equal to X, where X =the height of the "F" in "First".

There may be cases where it is difficult to allow the full-recommended clear space (e.g., a very small display ad), and your best judgment should prevail.