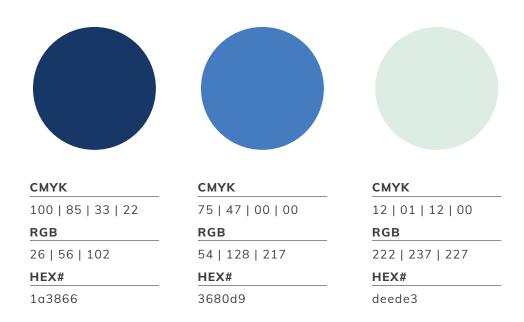

### **Primary Color Palette**

Consistent and correct use of our color palette enhances the strength and visibility of the First Five SC brand. The primary color palette uses navy, cobalt blue, and a light teal.