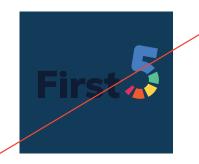

### Color

Examples of recommended use of the First Five SC logo on approved color backgrounds are shown here. When the logo is used on a dark colored background or image, the reversed logo should be used.

When placing the logo on an image / photography, adequate contrast is required and the image should not obscure the logo. Placing the logo over a complex or busy background is not recommended.

3