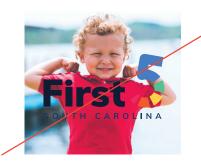

### Color

Examples of recommended use of the First Five SC logo on approved color backgrounds are shown here. When the logo is used on a dark colored background or image, the reversed logo should be used.

When placing the logo on an image / photography, adequate contrast is required and the image should not obscure the logo. Placing the logo over a complex or busy background is not recommended.

3